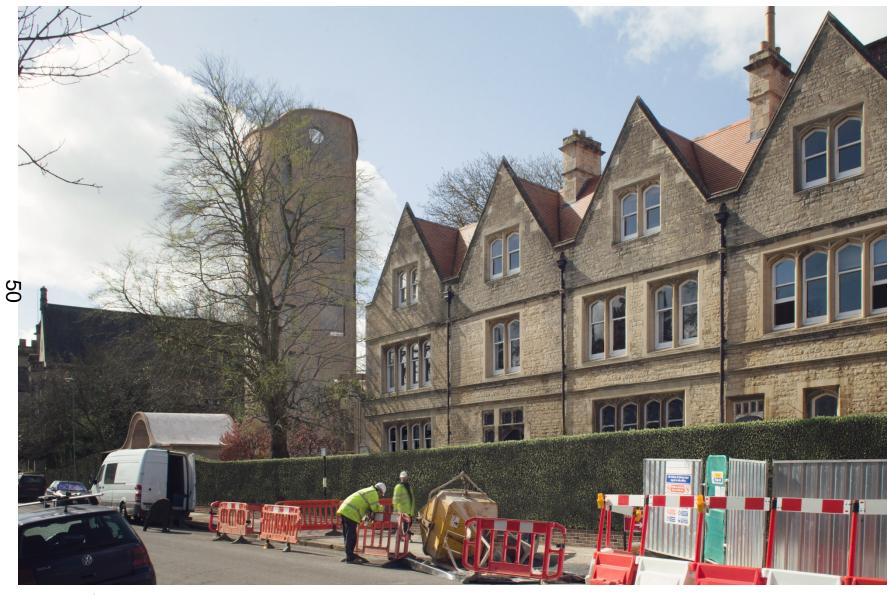

#### Mansfield Rd verified view

Date: 20/10/2017 Lens: 28.0 mm

Proposed View Autum

Savile House and tower verified view

From: Heritage Impact Assessment