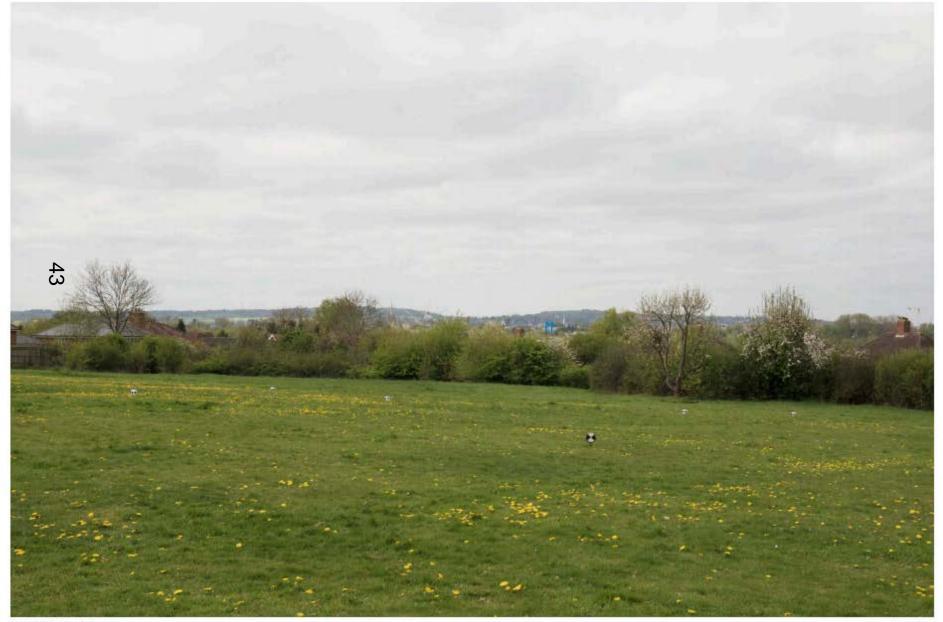

#### Doris Field Nature Reserve verified view

Proposed View 50.0 mm

New College - University of Oxford Accurate Visual Representation Report