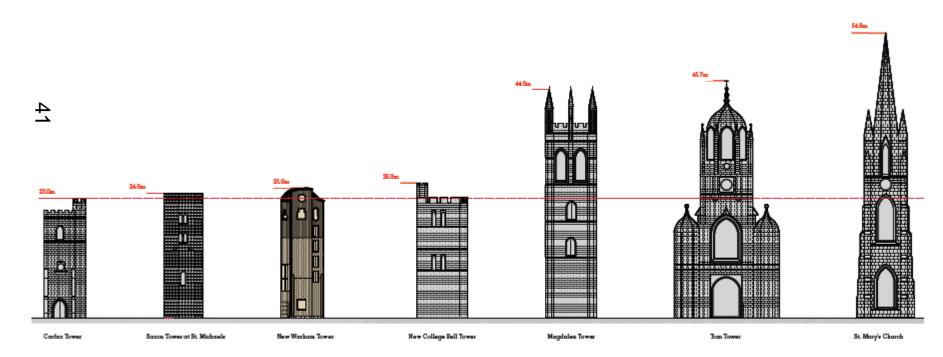

## **Proposed Site Plan**



### Visualisation of the main entrance from Mansfield Road



# View of the Porter's Lodge in Winter



# View of East Quad and existing Savile House



# View of Main Quad



### View of New Warham House



# View of New College School



#### Towers comparison



#### Elsfield verified view

#### (Buildings outline in blue)



New College - University of Oxford Accurate Visual Representation Report

#### Doris Field Nature Reserve verified view



Proposed View 50.0 mm

New College - University of Oxford Accurate Visual Representation Report

#### South Park verified view



Date: 21/03/2017 Lane: 50.0 mm

## Boars Hill verified view



## Raleigh Park verified view



New College - University of Oxford Accurate Visual Representation Report University Church of St Mary

## St Mary's verified view





New College - University of Oxford Accurate Visual Representation Report

#### Sheldonian verified view



Date: 21/03/2017 Lene: 50.0 min

New College - University of Oxford Accurate Visual Representation Report

Mansfield Road

#### Mansfield Rd v