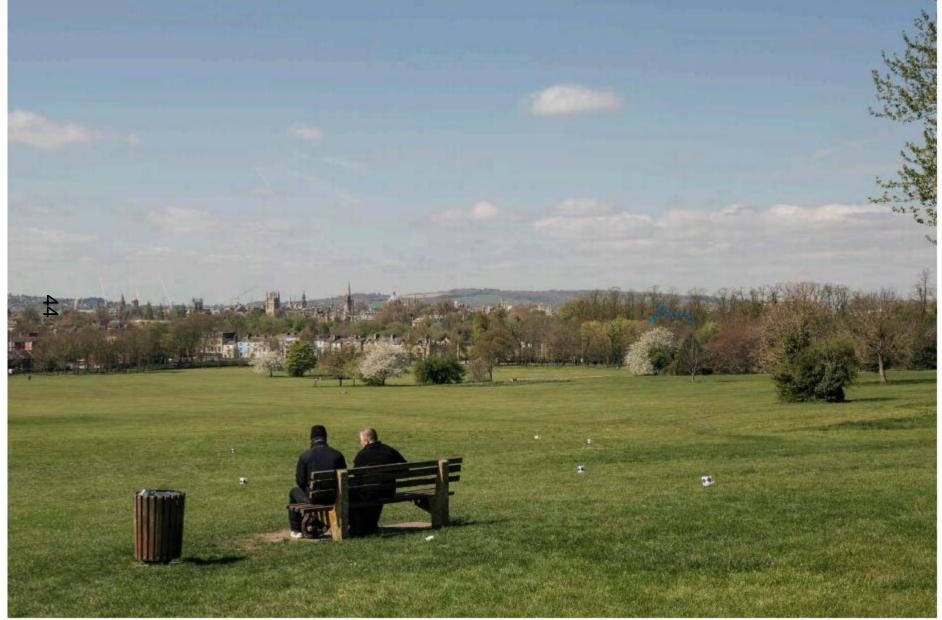

## **Proposed Site Plan**



### Visualisation of the main entrance from Mansfield Road



# View of the Porter's Lodge in Winter



# View of East Quad and existing Savile House



# View of Main Quad



### View of New Warham House



# View of New College School



#### Towers comparison



#### Elsfield verified view

#### (Buildings outline in blue)



New College - University of Oxford Accurate Visual Representation Report

#### Doris Field Nature Reserve verified view



Proposed View 50.0 mm

New College - University of Oxford Accurate Visual Representation Report

#### South Park verified view



Date: 21/03/2017 Lane: 50.0 mm

## Boars Hill verified view



## Raleigh Park verified view



New College - University of Oxford Accurate Visual Representation Report University Church of St Mary

## St Mary's verified view





New College - University of Oxford Accurate Visual Representation Report

#### Sheldonian verified view



Date: 21/03/2017 Lene: 50.0 min

New College - University of Oxford Accurate Visual Representation Report

Mansfield Road

#### Mansfield Rd verified view





Date: 20/10/2017 Lens: 28.0 mm

Proposed View Autum

Savile House and tower verified view



From: Heritage Impact Assessment