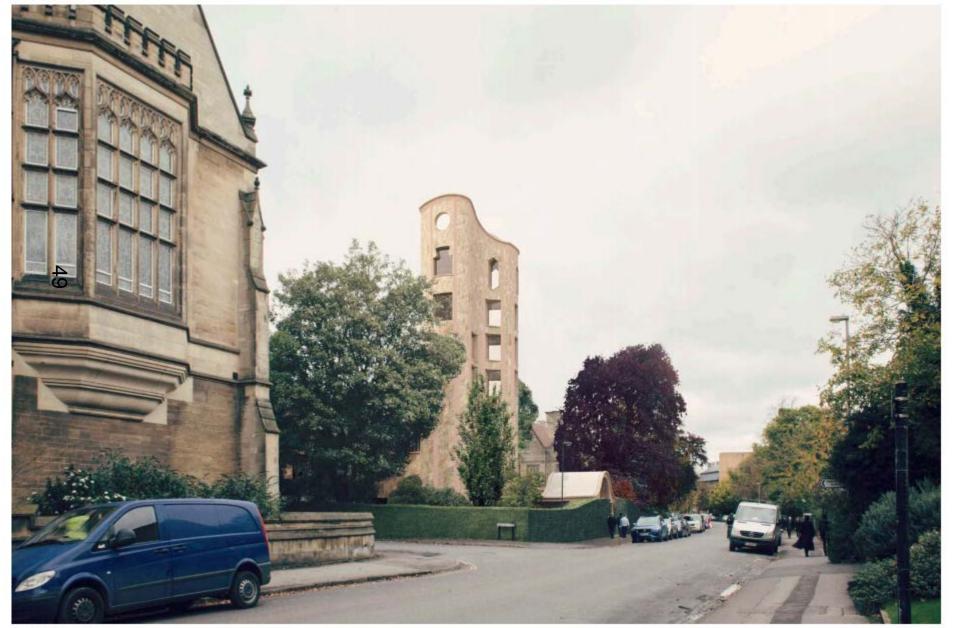

#### Mansfield Rd verified view

Date: 20/10/2017 Lens: 28.0 mm

Proposed View Autum

Savile House and tower verified view

From: Heritage Impact Assessment