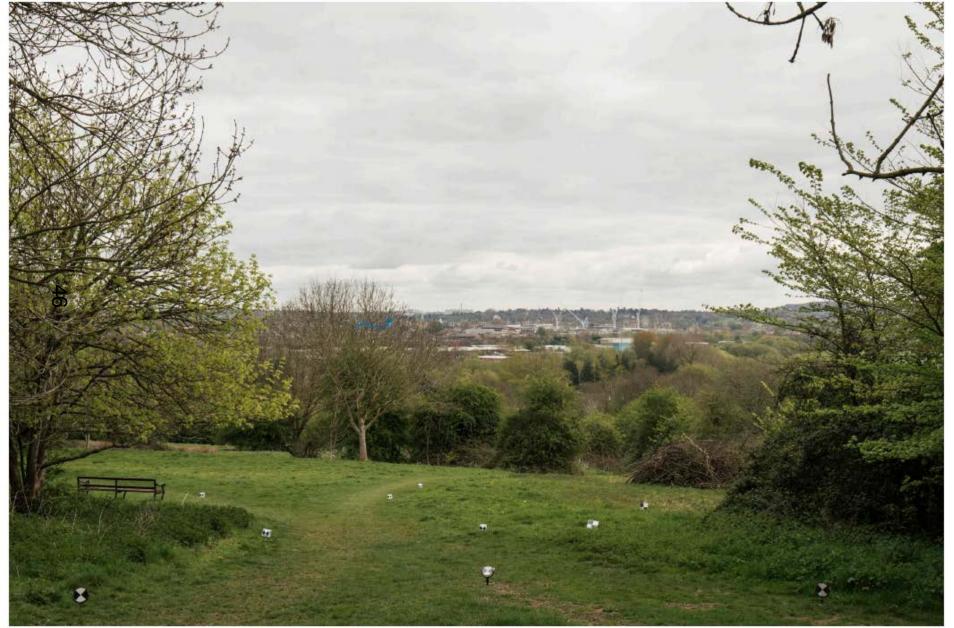

#### Doris Field Nature Reserve verified view

Proposed View 50.0 mm

New College - University of Oxford Accurate Visual Representation Report