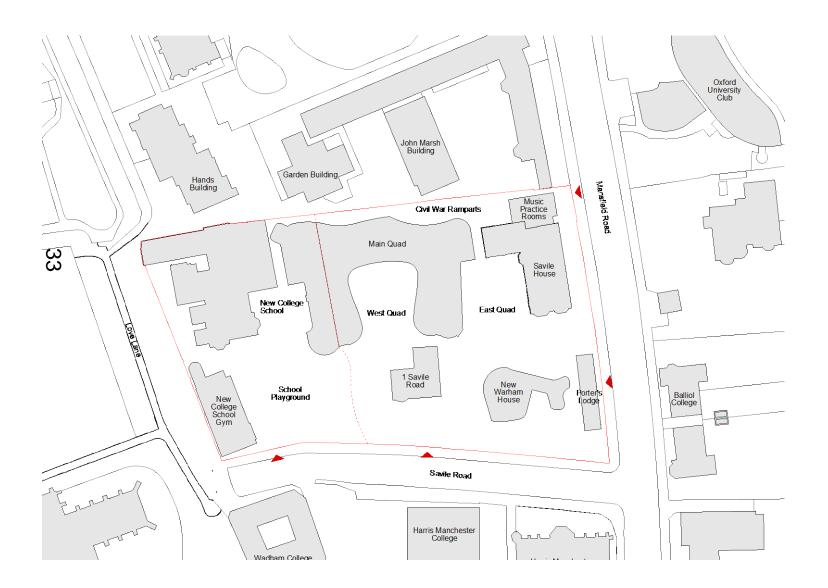

## **Proposed Site Plan**



### Visualisation of the main entrance from Mansfield Road



# View of the Porter's Lodge in Winter



# View of East Quad and existing Savile House



# View of Main Quad



### View of New Warham House



# View of New College School



#### Towers comparison



#### Elsfield verified view

#### (Buildings outline in blue)



New College - University of Oxford Accurate Visual Representation Report

#### Doris Field Nature Reserve verified view



Proposed View 50.0 mm

New College - University of Oxford Accurate Visual Representation Report

#### South Park verified view



Date: 21/03/2017 Lane: 50.0 mm

## Boars Hill verified view



## Raleigh Park verified view



New College - University of Oxford Accurate Visual Representation Report University Church of St Mary

## St Mary's ve